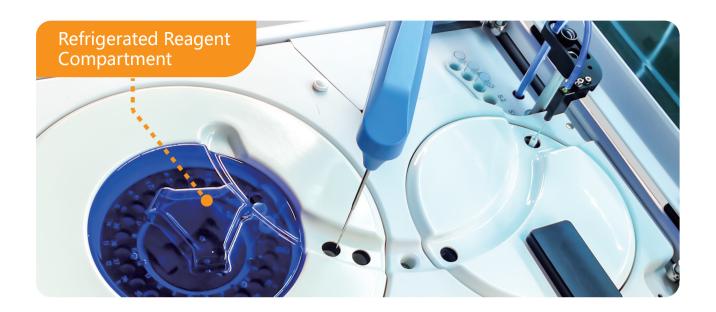

## REACTION/REAGENT/SAMPLE HANDLING

40 cuvettes 25 sample positions+5 original tube 50 positions for reagent with cooling system 25 bottles with volume of 6ml 25 bottles with volume of 24ml LED light source with 8 channel transmissometry Liquid level detection / Collision protection