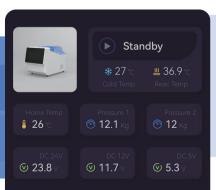

ATURES**



Mini Fully Auto Chemistry Analyzer Discrete/random access STAT sample priority Easy to use Internal computer with 13" displayer All-in-one machine Automatic Washing
No Washing (Option : SL150 B)

## REACTION/REAGENT/SAMPLE HANDLING



40 cuvettes 25 sample positions+5 original tube 50 positions for reagent with cooling system 25 bottles with volume of 6ml 25 bottles with volume of 24ml LED light source with 8 channel transmissometry Liquid level detection / Collision protection

# WORKING CONDITIONS



Temperature:  $10\sim30^{\circ}$ C Power Supply: AC  $100\sim240V$  50/60HZ Humidity:  $\leq85\%$  Water Consumption:  $\leq5L/H$ 

### **OTHER**



Test speed : Constant 150T/H

Dimension: 352mm(L)\*600mm(W)\*385mm(H)

Net weight: 27.8KG

# Online Monitoring Online Maintenance





### ZHUHAI SENLONG BIOTECH CO.,LTD

Tel: +86-756-3916978 Fax: +86-756-3882997 Customer Hotline: 400 6789 811 Web: www.senlo.com.cn Address: Taichuan Industrial Park, 611 Huawei Road, Zhuhai

he technical information is for reference only. All the indexes are taking the technical requirements of the product as the criterion, and the right to mo